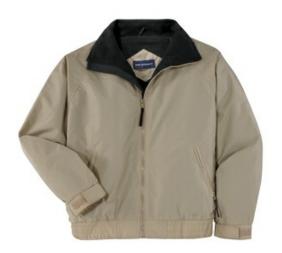

# Competitor™ Jacket JP54

A preferred classic, the Competitor Jacket is a lightweight alternative to the Challenger<sup>™</sup> Jacket (J754). With sporty style, this workplace and off-hours favorite has reinforced seams and sturdy Teklon<sup>®</sup> nylon to keep wind, rain and other elements at bay.

- Teklon nylon shell
- Lightweight fleece lining
- Nylon sleeve lining for easy on/off
- Slash zippered pockets
- Interior zippered pocket
- Elastic cuffs with adjustable hook and loop tabs
- Elastic waistband
- Port Pocket<sup>™</sup> for easy embroidery access