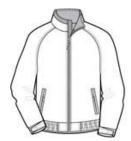

# Competitor™ Jacket JP54

A preferred classic, the Competitor Jacket is a lightweight alternative to the Challenger<sup>™</sup> Jacket (J754). With sporty style, this workplace and off-hours favorite has reinforced seams and sturdy Teklon<sup>®</sup> nylon to keep wind, rain and other elements at bay.

- Teklon nylon shell
- Lightweight fleece lining
- Nylon sleeve lining for easy on/off
- Slash zippered pockets
- Interior zippered pocket
- Elastic cuffs with adjustable hook and loop tabs
- Elastic waistband
- Port Pocket<sup>™</sup> for easy embroidery access